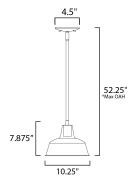

## **MEASUREMENTS**

DIMENSION : 10.25" L x 10.25" W x 7.87" H

MAX OAH : 52.25" OAH

CANOPY : 4.5" W x 0.75" H x 4.5" L

HANGING WEIGHT : 2.2 lb

LAMPING

INPUT VOLTAGE : 120V

**BULB** : 1 x 60W Incandescent E26 Medium , 60W Total