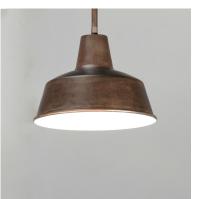

#### **PRODUCT DESCRIPTION**

Picture yourself in an old gangster movie and the lighting on the wharf would look very much like this collection. This all aluminum collection is available in your choice of Weathered Zinc, Empire Bronze, or Black and is at a price point sure to please.

#### **FINISHES OPTION**

Black (BK)

Empire Bronze (EB)

Weathered Zinc (WZ)