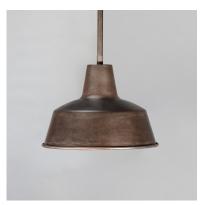

#### **PRODUCT DESCRIPTION**

Picture yourself in an old gangster movie and the lighting on the wharf would look very much like this collection. This all aluminum collection is available in your choice of Weathered Zinc, Empire Bronze, or Black and is at a price point sure to please.

#### **FINISHES OPTION**

Black (BK)

Empire Bronze (EB)

Weathered Zinc (WZ)